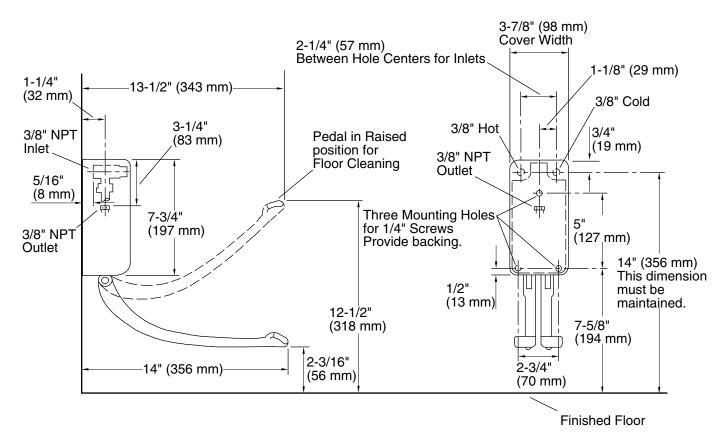

## **Features**

- Double-pedal, wall-mount foot control.
- 3/8" NPT inside-threaded inlets.
- Self-closing mixing valve.
- Loose key stops.
- 14" hinged foot pedals.

## **Technical Information**

All product dimensions are nominal.

Installation Type: Wall-mount

Material: Brass